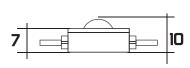

- Excellent thermal conductivity
- Lifespan up to 50,000 hours
- Finest 2835 LED
- ABS base with integral lens
- Innovative overmolded housing.
- Lens angle  $160^{\circ}$
- Protection class IP65
- Operating temperature -25°C- +70°C
- 3M Double Sided Tape
- Weight 20pcs. 48g.
- One bin