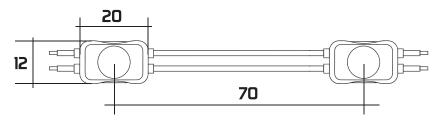

- Excellent thermal conductivity
- Lifespan up to 50,000 hours
- Finest 2835 LED
- ABS base with integral lens
- Innovative overmolded housing.
- Lens angle  $160^{\circ}$
- Protection class IP65
- Operating temperature -25°C- +70°C
- 3M Double Sided Tape
- Weight 20pcs. 48g.
- One bin