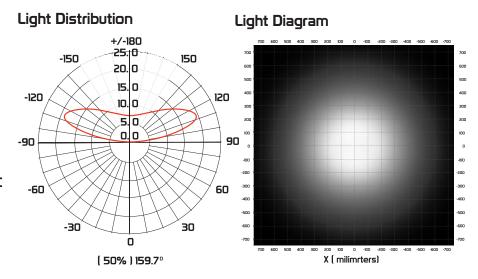

## Photoelectric parameters

| Part No      | LED     | Color                | Temperature | Voltage<br>(V) | Watt<br>( W ) | Lumen ( LM ) | Efficiency<br>(LM/W) | View ( º ) |
|--------------|---------|----------------------|-------------|----------------|---------------|--------------|----------------------|------------|
| CL.OPT01.E75 | SMD2835 | Daily ligth          | 7500        |                |               | 34           | 95                   |            |
| CL.OPTOIG    |         | Green<br>Blue<br>Red |             | 12             | 0.36          | 16           | 22.6                 | 160        |
| CL.OPTOIB    |         |                      |             |                |               | 4            | 5.5                  |            |
| CL.OPTOIR    |         |                      |             |                |               | 6            | 8.3                  |            |
| CL.OPTOIY    |         | Yellow               |             |                |               | 6            | 8.3                  |            |

- Excellent thermal conductivity
- Lifespan up to 50,000 hours
- Finest 2835 LED
- ABS base with integral lens
- Innovative overmolded housing.
- Lens angle  $160^{\circ}$
- Protection class IP65
- Operating temperature -25°C- +70°C
- 3M Double Sided Tape
- Weight 20pcs. 48g.
- One bin